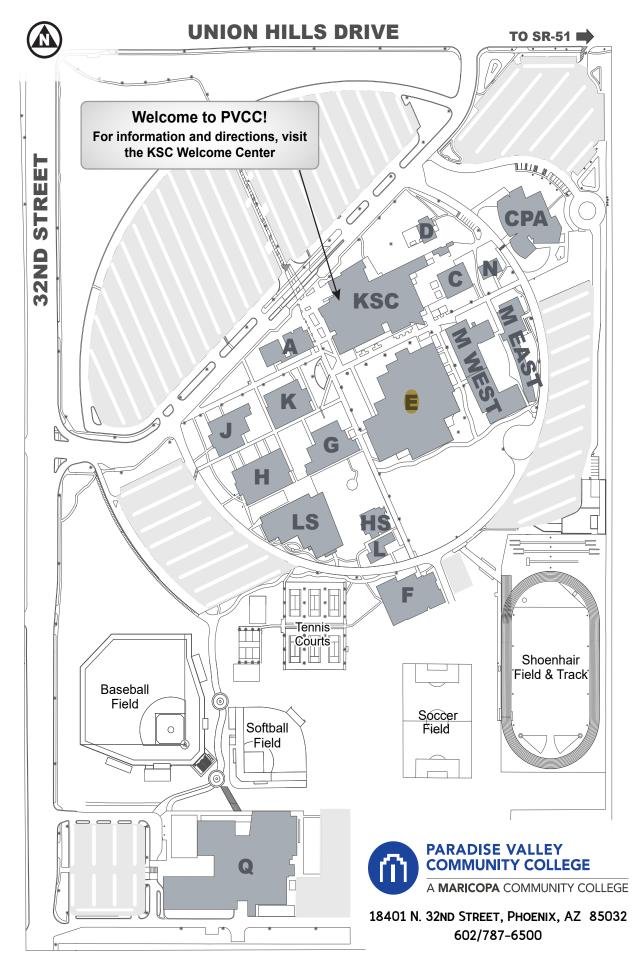

# Paradise Valley Community College Campus Directory

### **A** ADMINISTRATION BUILDING

Conference Room: A122 Deans' Offices Development & Community Relations Information Technology Services President's Office Vice Presidents' Offices

## C PHYSICAL PLANT Deliveries

#### **CPA** CENTER FOR THE PERFORMING ARTS

Classrooms: CPA113 – CPA149 Lobby Art Gallery Rehearsal Rooms & Green Room Theatre

### D CERAMICS STUDIO

### E LEARNING RESOURCES COMPLEX

Buxton Southwest Art Collection Computer Commons Facilities Services Department Learning Support Center Library - Jo & Warren Buxton Library IT / Media HelpDesk Teacher Development Center

### F FITNESS CENTER

Classrooms HEALTH & EXERCISE SCIENCE DIVISION Faculty Offices

## G G BUILDING

Classrooms G136 – G138 PHYSICAL SCIENCES DEPARTMENT Laboratories: G139 & G147 NURSING DEPARTMENT Conference Room: G126 Faculty Offices

## H SCIENCE LABS

Classroom / Labs: H101 – H104 Laboratories: H107, H113, H127 – H129

## **HS** HEALTH SCIENCES BUILDING

Health Simulation / Skills Labs

#### J J BUILDING

Art Studio: J141 (Outside Entry)

Classrooms: J136 – J140 BUSINESS / INFORMATION TECHNOLOGY DIVISION

Conference Room: J126

Faculty Offices

## K BUILDING

Classrooms: K103 – K104, K109 – K116 Entrepreneurship Education Center – K117 Honors Center: K101 – K102 Veterans' Services: K108

## KSC KRANITZ STUDENT CENTER

Lower Level

## WELCOME CENTER

Academic Advising Admissions, Registration & Records Financial Aid New Student Information Center Payments Bookstore Cafeteria - Puma Den Café Career Services & Job Placement Conference Rooms: Patayan Community Center: KSC1000 Agave Room: KSC1122

Copy Center

COUNSELING DIVISION

- Dean of Student Affairs
- Disability Resources & Services
- Early Education Programs
- College Police Office
- Recruitment
- Student Life Center
- Student Union / Game Room

## KSC KRANITZ STUDENT CENTER

#### Upper Level

Counseling Classroom: KSC2009

- Assessment / Testing Center Conference Room: Hohokam Room: KSC2605
- Employee & Organizational Learning
- Human Resources

Institutional Effectiveness

- Marketing / Public Information
- Northern Arizona University Offices
- Puma Press
- University of Arizona North Valley

#### L BUILDING

Classrooms: L101 – L102 EMT Skills Lab Athletics Department EMT & Fire Science Departments Faculty Offices

## LS LIFE SCIENCES BUILDING

LIFE SCIENCES DIVISION Classrooms: LS109, LS201 — LS206 Conference Room: LS217 Faculty Offices

Laboratories: LS101 – LS108

### M BUILDING - East

BEHAVIORAL SCIENCES DIVISION COMMUNICATION & HUMANITIES DIVISION

ENGLISH DIVISION

FINE & PERFORMING ARTS DIVISION

SOCIAL SCIENCES DIVISION

Studio Theater

Conference Rooms: M197, M297 Faculty Offices

### M BUILDING - West

Art Studio: M142 Classrooms: M101 – M134 (Lower Level) Classrooms: M201 – M234 (Upper Level)

#### N MUSIC BUILDING

Classrooms: N101 – N103

## Q Q BUILDING

Classrooms: Q130, Q151-152, Q201-209, Q301-305, Q401-405

Center for Distance Learning

Center for Teaching & Learning

MATHEMATICS DIVISION

Math Center and Testing Conference Rooms: Q120, Q125, Q171, Q262

Faculty Offices